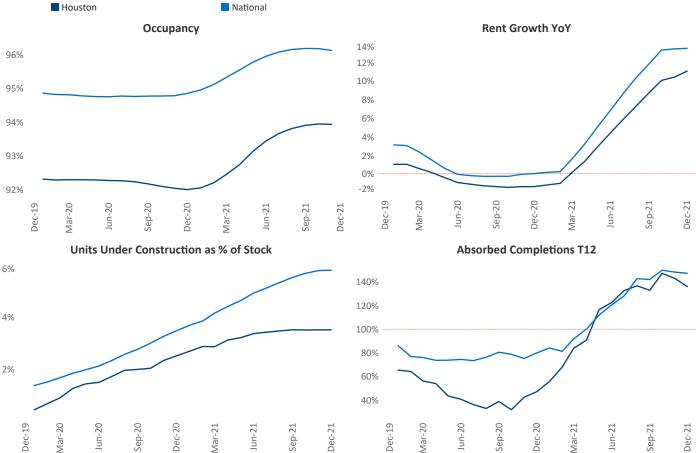

New lease asking **rents** are at \$1,243, up 11.1% ▲ from the previous year placing Houston at 63rd overall in year-over-year rent growth.

Multifamily housing **demand** has been rising with **34,106** ▲ net units absorbed over the past 12 months. This is up **26,042** ▲ units from the previous year's gain of **8,064** ▲ absorbed units.

**Employment** in Houston has grown by **5.2%** ▲ over the past 12 months, while hourly wages have risen by **4.2%** ▲ YoY to **\$29.88** according to the *Bureau of Labor Statistics*.