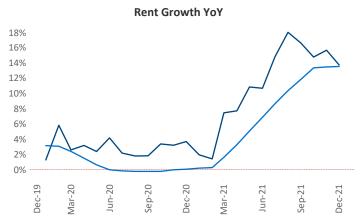

**Honolulu** is the **109th** largest multifamily market with **22,300** completed units and **7,349** units in development, **1,237** of which have already broken ground.

New lease asking **rents** are at **\$2,362**, up **13.6%** from the previous year placing Honolulu at **41st** overall in year-over-year rent growth.