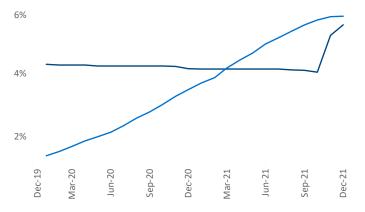

**Honolulu** is the **109th** largest multifamily market with **22,300** completed units and **7,349** units in development, **1,237** of which have already broken ground.

New lease asking **rents** are at **\$2,362**, up **13.6%** from the previous year placing Honolulu at **41st** overall in year-over-year rent growth.