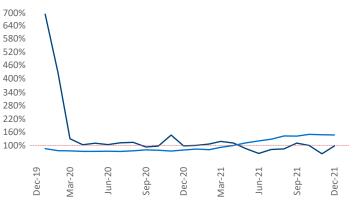

## Harrisburg December 2021

Contact Liliana Malai Senior PPC Specialist Liliana.Malai@yardi.com

Harrisburg is the 66th largest multifamily market with 57,916 completed units and 10,426 units in development, 1,477 of which have already broken ground.