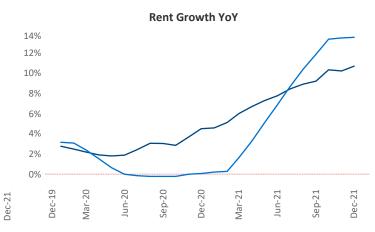

New lease asking **rents** are at **\$1,285**, up **10.6%** from the previous year placing Harrisburg at **68th** overall in year-over-year rent growth.

Multifamily housing **demand** has been rising with **664** ▲ net units absorbed over the past 12 months. This is down -444 ▼ units from the previous year's gain of **1,108** ▲ absorbed units.