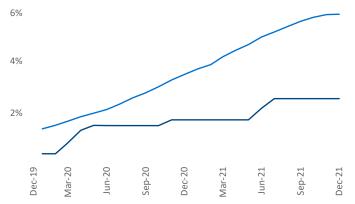

New lease asking **rents** are at **\$1,285**, up **10.6%** from the previous year placing Harrisburg at **68th** overall in year-over-year rent growth.

Multifamily housing **demand** has been rising with **664** ▲ net units absorbed over the past 12 months. This is down -444 ▼ units from the previous year's gain of **1,108** ▲ absorbed units.