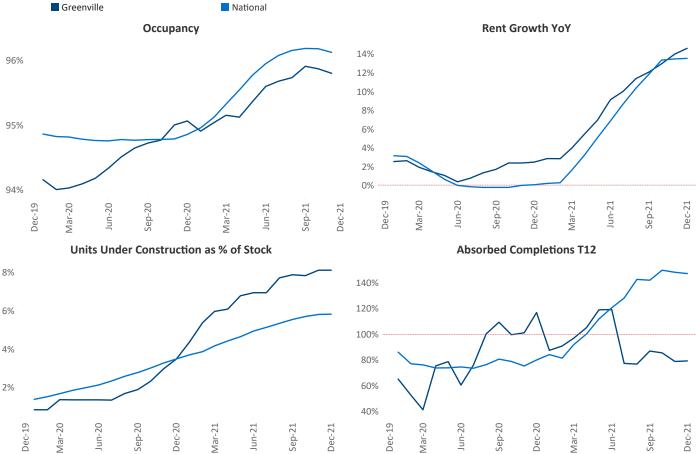

## Greenville December 2021

Contact
Liliana Malai
Senior PPC Specialist
Liliana.Malai@yardi.com

**Greenville** is the **60th** largest multifamily market with **66,765** completed units and **18,340** units in development, **5,418** of which have already broken ground.

New lease asking **rents** are at \$1,232, up 14.6% ▲ from the previous year placing Greenville at 34th overall in year-over-year rent growth.

Multifamily housing **demand** has been rising with **2,846** ▲ net units absorbed over the past 12 months. This is up **168** ▲ units from the previous year's gain of **2,678** ▲ absorbed units.

**Employment** in Greenville has grown by 2.8% ▲ over the past 12 months, while hourly wages have risen by 0.7% ▲ YoY to \$28.12 according to the *Bureau of Labor Statistics*.