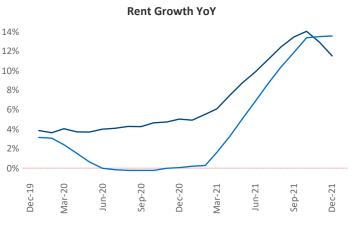

New lease asking **rents** are at **\$1,164**, up **11.5%** from the previous year placing Grand Rapids at **58th** overall in year-over-year rent growth.

Multifamily housing **demand** has been rising with **1,295** ▲ net units absorbed over the past 12 months. This is down -662 ▼ units from the previous year's gain of **1,957** ▲ absorbed units.