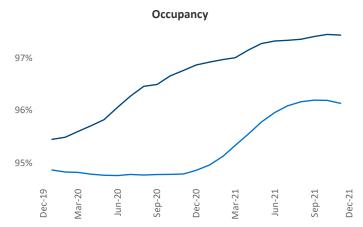

New lease asking **rents** are at **\$1,164**, up **11.5%** from the previous year placing Grand Rapids at **58th** overall in year-over-year rent growth.

Multifamily housing **demand** has been rising with **1,295** ▲ net units absorbed over the past 12 months. This is down -662 ▼ units from the previous year's gain of **1,957** ▲ absorbed units.