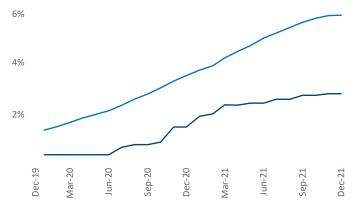

**Employment** in Grand Rapids has grown by **4.9%** ▲ over the past 12 months, while hourly wages have risen by **4.6%** ▲ YoY to **\$26.99** according to the *Bureau of Labor Statistics*.

Units Under Construction as % of Stock