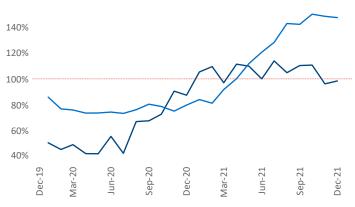

New lease asking **rents** are at **\$1,164**, up **11.5%** from the previous year placing Grand Rapids at **58th** overall in year-over-year rent growth.

Multifamily housing **demand** has been rising with **1,295** ▲ net units absorbed over the past 12 months. This is down -662 ▼ units from the previous year's gain of **1,957** ▲ absorbed units.