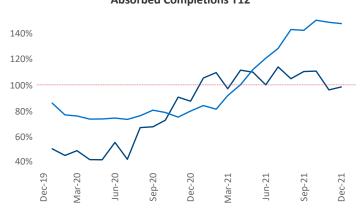

New lease asking **rents** are at \$1,164, up 11.5% ▲ from the previous year placing Grand Rapids at 58th overall in year-over-year rent growth.

Multifamily housing **demand** has been rising with **1,295** ▲ net units absorbed over the past 12 months. This is down **-662** ▼ units from the previous year's gain of **1,957** ▲ absorbed units.