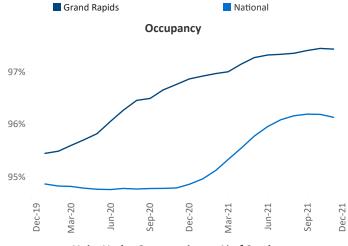

New lease asking **rents** are at \$1,164, up 11.5% ▲ from the previous year placing Grand Rapids at 58th overall in year-over-year rent growth.

Multifamily housing **demand** has been rising with **1,295** ▲ net units absorbed over the past 12 months. This is down **-662** ▼ units from the previous year's gain of **1,957** ▲ absorbed units.