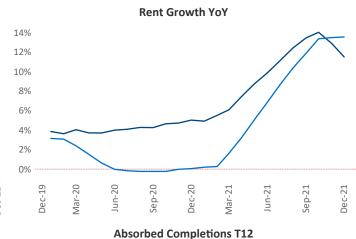

New lease asking **rents** are at \$1,164, up 11.5% ▲ from the previous year placing Grand Rapids at 58th overall in year-over-year rent growth.

Multifamily housing **demand** has been rising with **1,295** ▲ net units absorbed over the past 12 months. This is down **-662** ▼ units from the previous year's gain of **1,957** ▲ absorbed units.