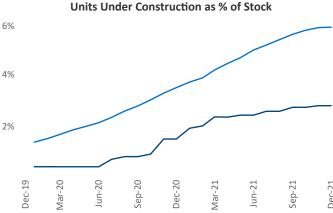

## Grand Rapids December 2021

Contact
Liliana Malai
Senior PPC Specialist
Liliana.Malai@yardi.com

**Grand Rapids** is the **54th** largest multifamily market with **76,643** completed units and **11,482** units in development, **2,137** of which have already broken ground.