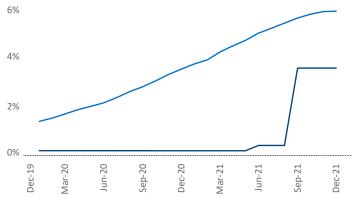

## Fort Wayne December 2021

Contact Liliana Malai Senior PPC Specialist Liliana.Malai@yardi.com

Fort Wayne is the **104th** largest multifamily market with **27,062** completed units and **3,889** units in development, **955** of which have already broken ground.

**Employment** in Fort Wayne has grown by **1.8%** ▲ over the past 12 months, while hourly wages have risen by **9.8%** ▲ YoY to **\$29.81** according to the *Bureau of Labor Statistics*.

Dec-20

Mar-21

Jun-21

Sep-21

Dec-21

Sep-20

Jun-20