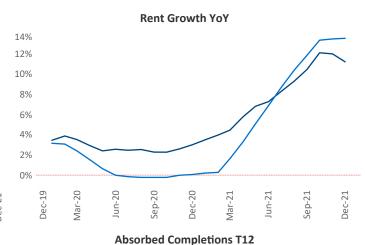

New lease asking **rents** are at \$1,409, up 11.1% ▲ from the previous year placing Eugene at 61st overall in year-over-year rent growth.

Multifamily housing **demand** has been rising with **999** ▲ net units absorbed over the past 12 months. This is down **-985** ▼ units from the previous year's gain of **1,984** ▲ absorbed units.