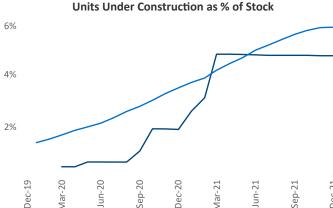

## Eugene December 2021

Contact
Liliana Malai
Senior PPC Specialist
Liliana.Malai@yardi.com

**Eugene** is the **77th** largest multifamily market with **46,501** completed units and **8,533** units in development, **2,197** of which have already broken ground.