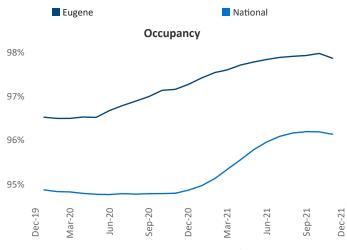

New lease asking **rents** are at \$1,409, up 11.1% ▲ from the previous year placing Eugene at 61st overall in year-over-year rent growth.

Multifamily housing **demand** has been rising with **999** ▲ net units absorbed over the past 12 months. This is down **-985** ▼ units from the previous year's gain of **1,984** ▲ absorbed units.