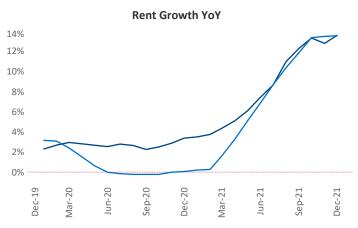

New lease asking **rents** are at **\$937**, up **13.6%** ▲ from the previous year placing El Paso at **42nd** overall in year-over-year rent growth.

Multifamily housing **demand** has been rising with **965**  $\blacktriangle$  net units absorbed over the past 12 months. This is down -49  $\lor$  units from the previous year's gain of **1,014**  $\blacktriangle$  absorbed units.