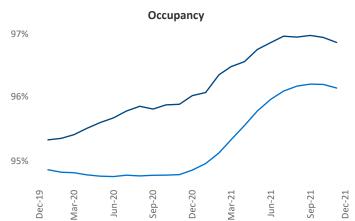

New lease asking **rents** are at **\$937**, up **13.6%** ▲ from the previous year placing El Paso at **42nd** overall in year-over-year rent growth.

Multifamily housing **demand** has been rising with **965**  $\blacktriangle$  net units absorbed over the past 12 months. This is down -49  $\lor$  units from the previous year's gain of **1,014**  $\blacktriangle$  absorbed units.