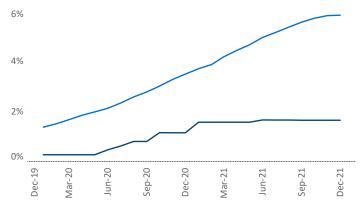

New lease asking **rents** are at **\$937**, up **13.6%** ▲ from the previous year placing El Paso at **42nd** overall in year-over-year rent growth.

Multifamily housing **demand** has been rising with **965**  $\blacktriangle$  net units absorbed over the past 12 months. This is down -49  $\lor$  units from the previous year's gain of **1,014**  $\blacktriangle$  absorbed units.