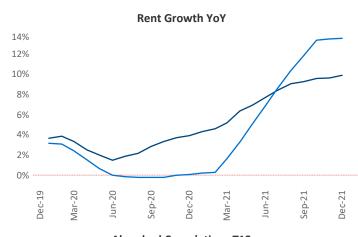

New lease asking **rents** are at \$1,168, up 9.9% ▲ from the previous year placing Detroit at **75th** overall in year-over-year rent growth.

Multifamily housing **demand** has been rising with **2,954** ▲ net units absorbed over the past 12 months. This is up **489** ▲ units from the previous year's gain of **2,465** ▲ absorbed units.