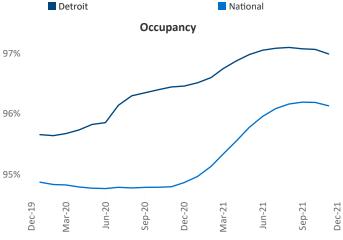

## Detroit December 2021

Contact
Liliana Malai
Senior PPC Specialist
Liliana.Malai@yardi.com

**Detroit** is the **22nd** largest multifamily market with **216,541** completed units and **24,297** units in development, **5,392** of which have already broken ground.

New lease asking **rents** are at \$1,168, up 9.9% ▲ from the previous year placing Detroit at **75th** overall in year-over-year rent growth.

Multifamily housing **demand** has been rising with **2,954** ▲ net units absorbed over the past 12 months. This is up **489** ▲ units from the previous year's gain of **2,465** ▲ absorbed units.

Employment in Detroit has grown by 6.0% ▲ over the past 12 months, while hourly wages have risen by 6.9% ▲ YoY to \$31.17 according to the *Bureau of Labor Statistics*.









## **DISCLAIMER**

ALTHOUGH EVERY EFFORT IS MADE TO ENSURE THE ACCURACY, TIMELINESS AND COMPLETENESS OF THE INFORMATION PROVIDED IN THIS PUBLICATION, THE INFORMATION IS PROVIDED "AS IS" AND YARDI MATRIX DOES NOT GUARANTEE, WARRANT, REPRESENT OR UNDERTAKE THAT THE INFORMATION PROVIDED IS CORRECT, ACCURATE, CURRENT OR COMPLETE. YARDI MATRIX IS NOT LIABLE FOR ANY LOSS, CLAIM, OR DEMAND ARISING DIRECTLY OR INDIRECTLY FROM ANY USE OR RELIANCE UPON THE INFORMATION CONTAINED HEREIN.

## **COPYRIGHT NOTICE**

This document, publication and/or presentation (collectively, 'document') is protected by copyright, trademark and other intellectual property laws. Use of this document is subject to the terms and conditions of Yardi Systems, Inc. dba Yardi Matrix's Terms of Use <a href="http://www.y