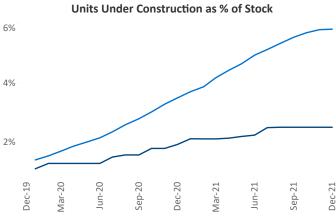

## Detroit December 2021

Contact
Liliana Malai
Senior PPC Specialist
Liliana.Malai@yardi.com

**Detroit** is the **22nd** largest multifamily market with **216,541** completed units and **24,297** units in development, **5,392** of which have already broken ground.