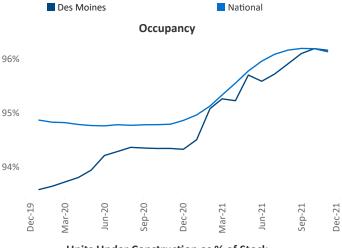

Des Moines December 2021

Contact
Liliana Malai
Senior PPC Specialist
Liliana.Malai@yardi.com

**Des Moines** is the **80th** largest multifamily market with **44,054** completed units and **7,820** units in development, **1,524** of which have already broken ground.

New lease asking **rents** are at \$1,019, up 5.0% ▲ from the previous year placing Des Moines at 113th overall in year-over-year rent growth.

Multifamily housing **demand** has been rising with **2,318** ▲ net units absorbed over the past 12 months. This is up **1,683** ▲ units from the previous year's gain of **635** ▲ absorbed units.

**Employment** in Des Moines has grown by **3.9%** ▲ over the past 12 months, while hourly wages have risen by **5.5%** ▲ YoY to **\$31.54** according to the *Bureau of Labor Statistics*.









## **DISCLAIMER**

ALTHOUGH EVERY EFFORT IS MADE TO ENSURE THE ACCURACY, TIMELINESS AND COMPLETENESS OF THE INFORMATION PROVIDED IN THIS PUBLICATION, THE INFORMATION IS PROVIDED "AS IS" AND YARDI MATRIX DOES NOT GUARANTEE, WARRANT, REPRESENT OR UNDERTAKE THAT THE INFORMATION PROVIDED IS CORRECT, ACCURATE, CURRENT OR COMPLETE. YARDI MATRIX IS NOT LIABLE FOR ANY LOSS, CLAIM, OR DEMAND ARISING DIRECTLY OR INDIRECTLY FROM ANY USE OR RELIANCE UPON THE INFORMATION CONTAINED HEREIN.

## **COPYRIGHT NOTICE**

This document, publication and/or presentation (collectively, 'document') is protected by copyright, trademark and other intellectual property laws. Use of this document is subject to the terms and conditions of Yardi Systems, Inc. dba Yardi Matrix's Terms of Use <a href="http://www.y