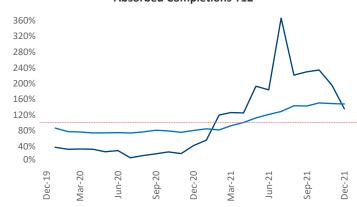

New lease asking **rents** are at \$1,019, up 5.0% ▲ from the previous year placing Des Moines at 113th overall in year-over-year rent growth.

Multifamily housing **demand** has been rising with **2,318** ▲ net units absorbed over the past 12 months. This is up **1,683** ▲ units from the previous year's gain of **635** ▲ absorbed units.