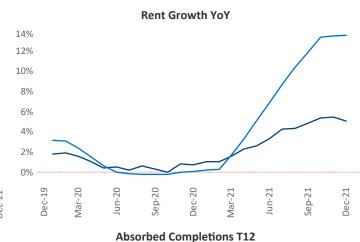

New lease asking **rents** are at \$1,019, up 5.0% ▲ from the previous year placing Des Moines at 113th overall in year-over-year rent growth.

Multifamily housing **demand** has been rising with **2,318** ▲ net units absorbed over the past 12 months. This is up **1,683** ▲ units from the previous year's gain of **635** ▲ absorbed units.