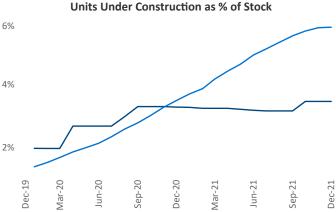

## Des Moines December 2021

Contact
Liliana Malai
Senior PPC Specialist
Liliana.Malai@yardi.com

**Des Moines** is the **80th** largest multifamily market with **44,054** completed units and **7,820** units in development, **1,524** of which have already broken ground.