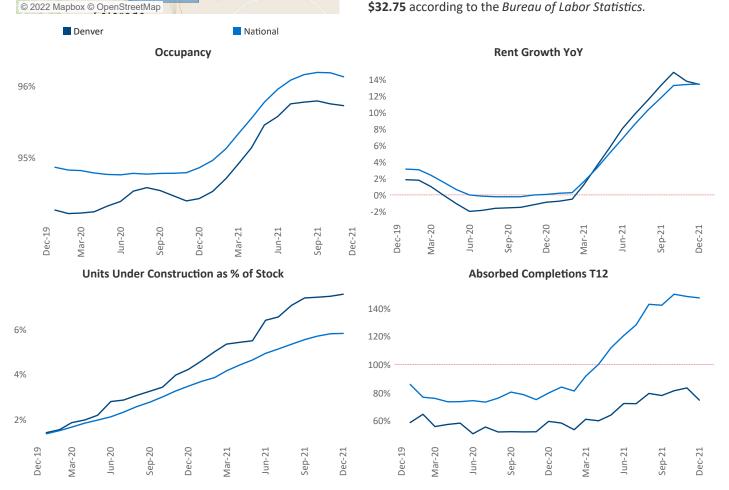

New lease asking **rents** are at \$1,784, up 13.5% ▲ from the previous year placing Denver at 43rd overall in year-over-year rent growth.

Multifamily housing **demand** has been rising with **14,233** ▲ net units absorbed over the past 12 months. This is up **1,742** ▲ units from the previous year's gain of **12,491** ▲ absorbed units.

Employment in Denver has grown by 6.2% ▲ over the past 12 months, while hourly wages have risen by 2.6% ▲ YoY to \$32.75 according to the *Bureau of Labor Statistics*.