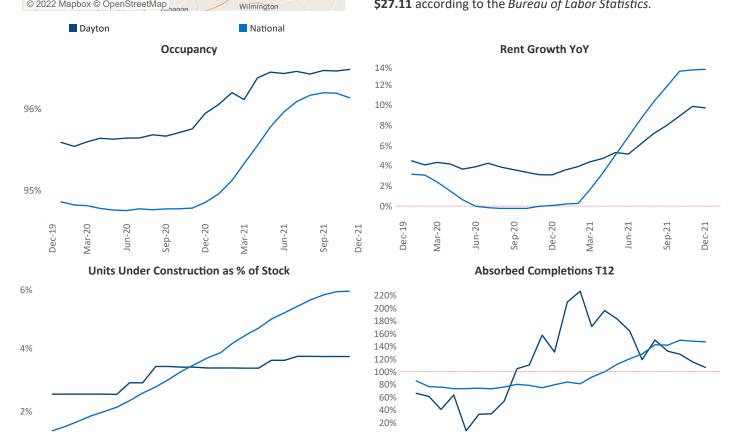

## Dayton December 2021

Contact
Liliana Malai
Senior PPC Specialist
Liliana.Malai@yardi.com

**Dayton** is the **73rd** largest multifamily market with **49,746** completed units and **7,988** units in development, **1,862** of which have already broken ground.

New lease asking **rents** are at \$948, up 9.6% ▲ from the previous year placing Dayton at **76th** overall in year-over-year rent growth.

Multifamily housing **demand** has been rising with **1,320** ▲ net units absorbed over the past 12 months. This is up **426** ▲ units from the previous year's gain of **894** ▲ absorbed units.

Employment in Dayton has grown by 2.3% ▲ over the past 12 months, while hourly wages have risen by 7.3% ▲ YoY to \$27.11 according to the *Bureau of Labor Statistics*.

Sep-21

Mar-20

Sep-20

Mar-21

Dec-19