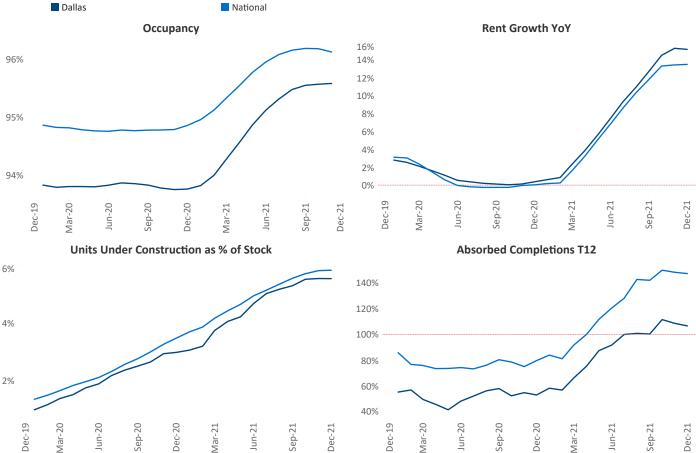

## Dallas December 2021

Contact
Liliana Malai
Senior PPC Specialist
Liliana.Malai@yardi.com

**Dallas** is the **1st** largest multifamily market with **817,932** completed units and **183,167** units in development, **45,249** of which have already broken ground.

New lease asking **rents** are at \$1,424, up 15.1% ▲ from the previous year placing Dallas at 31st overall in year-over-year rent growth.

Multifamily housing **demand** has been rising with **42,573** ▲ net units absorbed over the past 12 months. This is up **21,067** ▲ units from the previous year's gain of **21,506** ▲ absorbed units.

**Employment** in Dallas has grown by **5.1%** ▲ over the past 12 months, while hourly wages have risen by **7.2%** ▲ YoY to **\$32.21** according to the *Bureau of Labor Statistics*.