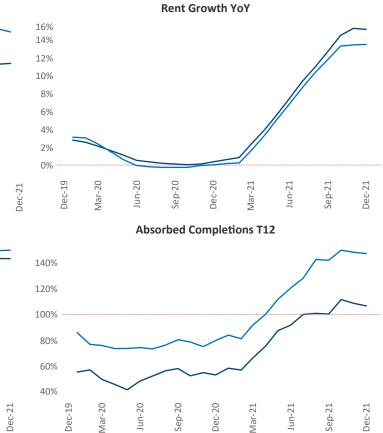

New lease asking **rents** are at **\$1,424**, up **15.1%** from the previous year placing Dallas at **31st** overall in year-over-year rent growth.

Multifamily housing **demand** has been rising with **42,573** ▲ net units absorbed over the past 12 months. This is up **21,067** ▲ units from the previous year's gain of **21,506** ▲ absorbed units.

**Employment** in Dallas has grown by **5.1%** over the past 12 months, while hourly wages have risen by **7.2%** YoY to **\$32.21** according to the *Bureau of Labor Statistics*.

Dec-19 Dec-10 Dec-20 De