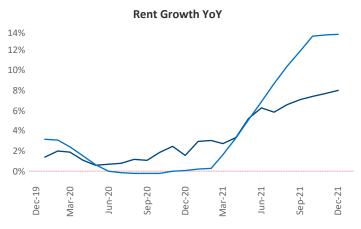

New lease asking **rents** are at **\$1,122**, up **8%** from the previous year placing Corpus Christi at **97th** overall in year-over-year rent growth.

Multifamily housing **demand** has been rising with **1,113** ▲ net units absorbed over the past 12 months. This is up **443** ▲ units from the previous year's gain of **670** ▲ absorbed units.