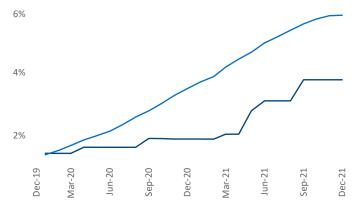

## Corpus Christi December 2021

Contact Liliana Malai Senior PPC Specialist Liliana.Malai@yardi.com

**Corpus Christi** is the **90th** largest multifamily market with **35,787** completed units and **5,777** units in development, **1,348** of which have already broken ground.