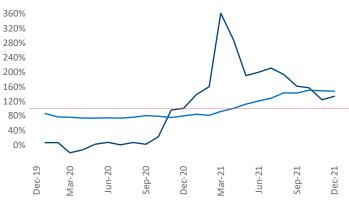

New lease asking **rents** are at **\$1,122**, up **8%** from the previous year placing Corpus Christi at **97th** overall in year-over-year rent growth.

Multifamily housing **demand** has been rising with **1,113** ▲ net units absorbed over the past 12 months. This is up **443** ▲ units from the previous year's gain of **670** ▲ absorbed units.