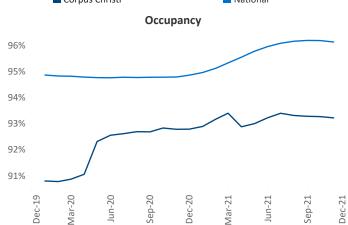

New lease asking **rents** are at **\$1,122**, up **8%** from the previous year placing Corpus Christi at **97th** overall in year-over-year rent growth.

Multifamily housing **demand** has been rising with **1,113** ▲ net units absorbed over the past 12 months. This is up **443** ▲ units from the previous year's gain of **670** ▲ absorbed units.