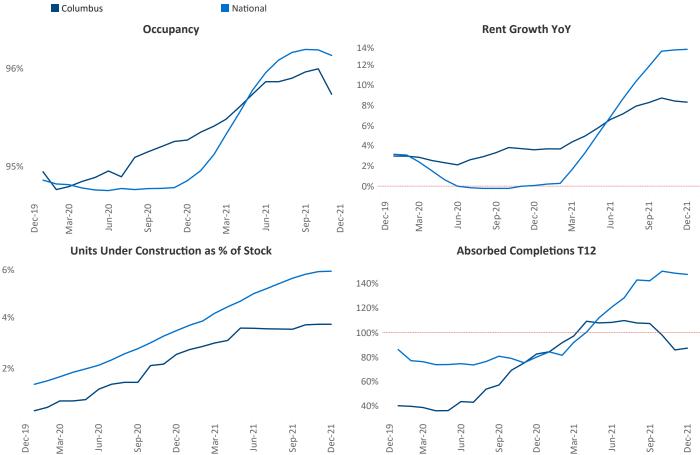

New lease asking **rents** are at \$1,121, up 8.3% ▲ from the previous year placing Columbus at 93rd overall in year-over-year rent growth.

Multifamily housing **demand** has been rising with **6,580** ▲ net units absorbed over the past 12 months. This is up **1,744** ▲ units from the previous year's gain of **4,836** ▲ absorbed units.

**Employment** in Columbus has grown by 2.0% ▲ over the past 12 months, while hourly wages have risen by 2.1% ▲ YoY to \$27.24 according to the *Bureau of Labor Statistics*.