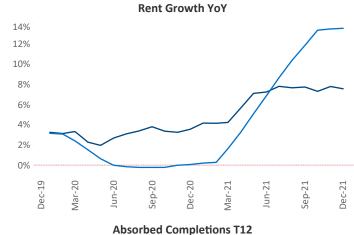

New lease asking **rents** are at \$1,096, up 7.5% ▲ from the previous year placing Columbus GA at 100th overall in year-over-year rent growth.

Multifamily housing **demand** has been rising with **457** ▲ net units absorbed over the past 12 months. This is down **-76** ▼ units from the previous year's gain of **533** ▲ absorbed units.