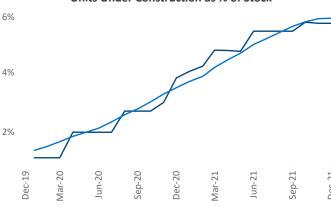

## Columbus GA December 2021

Contact
Liliana Malai
Senior PPC Specialist
Liliana.Malai@yardi.com

**Columbus GA** is the **93rd** largest multifamily market with **33,270** completed units and **5,025** units in development, **1,880** of which have already broken ground.