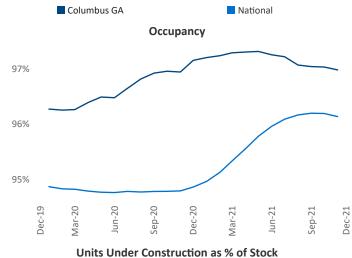

New lease asking **rents** are at \$1,096, up 7.5% ▲ from the previous year placing Columbus GA at 100th overall in year-over-year rent growth.

Multifamily housing **demand** has been rising with **457** ▲ net units absorbed over the past 12 months. This is down **-76** ▼ units from the previous year's gain of **533** ▲ absorbed units.

**Employment** in Columbus GA has grown by **1.9%** ▲ over the past 12 months, while hourly wages have risen by **3.0%** ▲ YoY to **\$22.68** according to the *Bureau of Labor Statistics*.