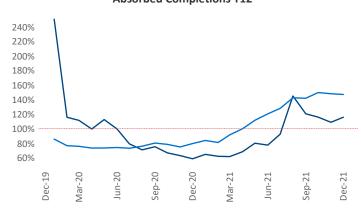

New lease asking **rents** are at \$1,096, up 7.5% ▲ from the previous year placing Columbus GA at 100th overall in year-over-year rent growth.

Multifamily housing **demand** has been rising with **457** ▲ net units absorbed over the past 12 months. This is down **-76** ▼ units from the previous year's gain of **533** ▲ absorbed units.