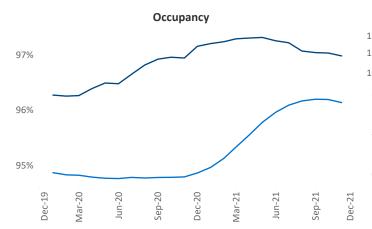

ct Liliana Malai Senior PPC Specialist Liliana.Malai@yardi.com

**Columbus GA** is the **93rd** largest multifamily market with **33,270** completed units and **5,025** units in development, **1,880** of which have already broken ground.

New lease asking **rents** are at **\$1,096**, up **7.5%** from the previous year placing Columbus GA at **100th** overall in year-over-year rent growth.

Multifamily housing **demand** has been rising with  $457 \triangleq$  net units absorbed over the past 12 months. This is down  $-76 \lor$  units from the previous year's gain of  $533 \triangleq$  absorbed units.

**Employment** in Columbus GA has grown by **1.9%** ▲ over the past 12 months, while hourly wages have risen by **3.0%** ▲ YoY to **\$22.68** according to the *Bureau of Labor Statistics*.



**Units Under Construction as % of Stock** 









## DISCLAIMER

ALTHOUGH EVERY EFFORT IS MADE TO ENSURE THE ACCURACY, TIMELINESS AND COMPLETENESS OF THE INFORMATION PROVIDED IN THIS PUBLICATION, THE INFORMATION IS PROVIDED "AS IS" AND YARDI MATRIX DOES NOT GUARANTEE, WARRANT, REPRESENT OR UNDERTAKE THAT THE INFORMATION PROVIDED IS CORRECT, ACCURATE, CURRENT OR COMPLETE. YARDI MATRIX IS NOT LIABLE FOR ANY LOSS, CLAIM, OR DEMAND ARISING DIRECTLY OR INDIRECTLY FROM ANY USE OR RELIANCE UPON THE INFORMATION CONTAINED HEREIN.

## **COPYRIGHT NOTICE**

This document, publication and/or presentation (collectively, 'document') is protected by copyright, trademark and other intellectual property laws. Use of this document is subject to the terms and conditions of Yardi Systems, Inc. dba Yardi