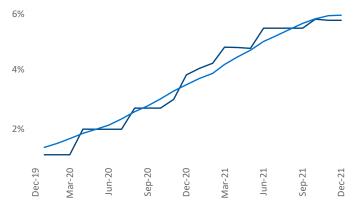

**Employment** in Columbus GA has grown by **1.9%** ▲ over the past 12 months, while hourly wages have risen by **3.0%** ▲ YoY to **\$22.68** according to the *Bureau of Labor Statistics*.

**Units Under Construction as % of Stock** 