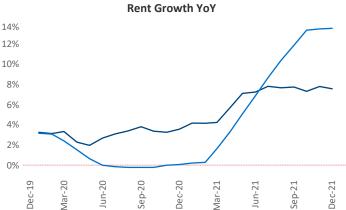

New lease asking **rents** are at **\$1,096**, up **7.5%** from the previous year placing Columbus GA at **100th** overall in year-over-year rent growth.

Multifamily housing **demand** has been rising with  $457 \triangleq$  net units absorbed over the past 12 months. This is down  $-76 \lor$  units from the previous year's gain of  $533 \triangleq$  absorbed units.