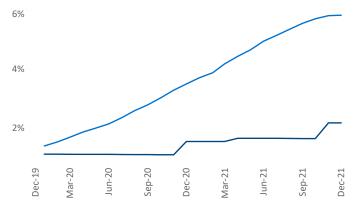

**Columbia** is the **78th** largest multifamily market with **46,305** completed units and **7,188** units in development, **1,002** of which have already broken ground.

New lease asking **rents** are at **\$1,277**, up **11.1%** from the previous year placing Columbia at **60th** overall in year-over-year rent growth.