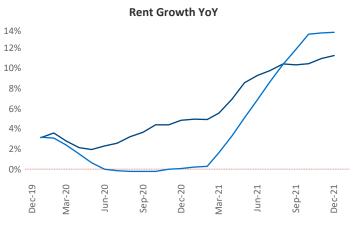

**Columbia** is the **78th** largest multifamily market with **46,305** completed units and **7,188** units in development, **1,002** of which have already broken ground.

New lease asking **rents** are at **\$1,277**, up **11.1%** from the previous year placing Columbia at **60th** overall in year-over-year rent growth.