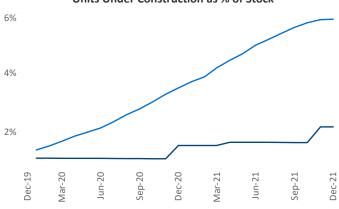

## Columbia December 2021

Contact
Liliana Malai
Senior PPC Specialist
Liliana.Malai@yardi.com

**Columbia** is the **78th** largest multifamily market with **46,305** completed units and **7,188** units in development, **1,002** of which have already broken ground.