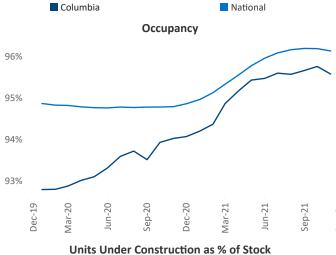

## Columbia December 2021

Contact
Liliana Malai
Senior PPC Specialist
Liliana.Malai@yardi.com

**Columbia** is the **78th** largest multifamily market with **46,305** completed units and **7,188** units in development, **1,002** of which have already broken ground.

New lease asking **rents** are at \$1,277, up 11.1% ▲ from the previous year placing Columbia at 60th overall in year-over-year rent growth.

Multifamily housing **demand** has been rising with **1,101** ▲ net units absorbed over the past 12 months. This is down **-157** ▼ units from the previous year's gain of **1,258** ▲ absorbed units.

**Employment** in Columbia has grown by 2.2% ▲ over the past 12 months, while hourly wages have risen by 0.8% ▲ YoY to \$25.22 according to the *Bureau of Labor Statistics*.









## **DISCLAIMER**

ALTHOUGH EVERY EFFORT IS MADE TO ENSURE THE ACCURACY, TIMELINESS AND COMPLETENESS OF THE INFORMATION PROVIDED IN THIS PUBLICATION, THE INFORMATION IS PROVIDED "AS IS" AND YARDI MATRIX DOES NOT GUARANTEE, WARRANT, REPRESENT OR UNDERTAKE THAT THE INFORMATION PROVIDED IS CORRECT, ACCURATE, CURRENT OR COMPLETE. YARDI MATRIX IS NOT LIABLE FOR ANY LOSS, CLAIM, OR DEMAND ARISING DIRECTLY OR INDIRECTLY FROM ANY USE OR RELIANCE UPON THE INFORMATION CONTAINED HEREIN.

## **COPYRIGHT NOTICE**

This document, publication and/or presentation (collectively, 'document') is protected by copyright, trademark and other intellectual property laws. Use of this document is subject to the terms and conditions of Yardi Systems, Inc. dba Yardi Matrix's Terms of Use <a href="http://www.y