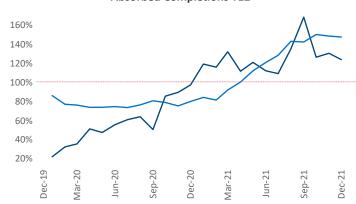

New lease asking **rents** are at \$1,277, up 11.1% ▲ from the previous year placing Columbia at 60th overall in year-over-year rent growth.

Multifamily housing **demand** has been rising with **1,101** ▲ net units absorbed over the past 12 months. This is down **-157** ▼ units from the previous year's gain of **1,258** ▲ absorbed units.