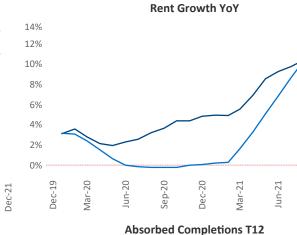

New lease asking **rents** are at \$1,277, up 11.1% ▲ from the previous year placing Columbia at 60th overall in year-over-year rent growth.

Multifamily housing **demand** has been rising with **1,101** ▲ net units absorbed over the past 12 months. This is down **-157** ▼ units from the previous year's gain of **1,258** ▲ absorbed units.