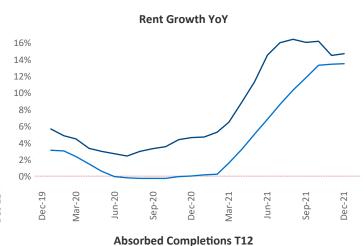

New lease asking **rents** are at \$1,464, up 14.6% ▲ from the previous year placing Colorado Springs at 33rd overall in year-over-year rent growth.

Multifamily housing **demand** has been rising with **586** ▲ net units absorbed over the past 12 months. This is down **-1,359** ▼ units from the previous year's gain of **1,945** ▲ absorbed units.