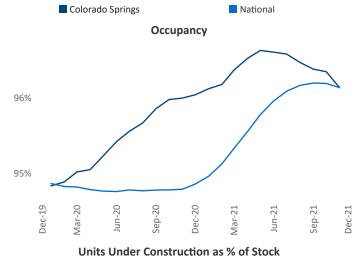

New lease asking **rents** are at \$1,464, up 14.6% ▲ from the previous year placing Colorado Springs at 33rd overall in year-over-year rent growth.

Multifamily housing **demand** has been rising with **586** ▲ net units absorbed over the past 12 months. This is down **-1,359** ▼ units from the previous year's gain of **1,945** ▲ absorbed units.