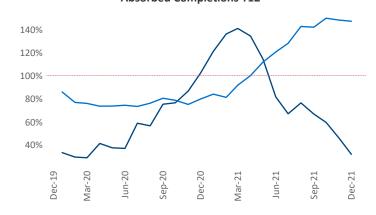

New lease asking **rents** are at \$1,464, up 14.6% ▲ from the previous year placing Colorado Springs at 33rd overall in year-over-year rent growth.

Multifamily housing **demand** has been rising with **586** ▲ net units absorbed over the past 12 months. This is down **-1,359** ▼ units from the previous year's gain of **1,945** ▲ absorbed units.