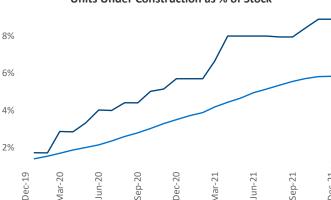

## Colorado Springs December 2021

Contact
Liliana Malai
Senior PPC Specialist
Liliana.Malai@yardi.com

**Colorado Springs** is the **83rd** largest multifamily market with **41,867** completed units and **18,583** units in development, **3,726** of which have already broken ground.