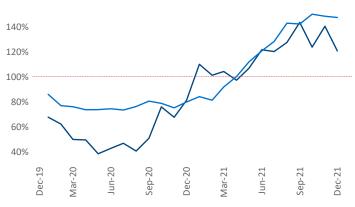

New lease asking **rents** are at **\$1,053**, up **7.4%** from the previous year placing Cleveland - Akron at **102nd** overall in year-over-year rent growth.

Multifamily housing **demand** has been rising with **2,900** ▲ net units absorbed over the past 12 months. This is up **1,138** ▲ units from the previous year's gain of **1,762** ▲ absorbed units.