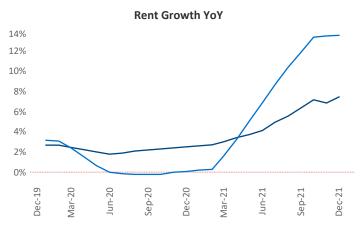

New lease asking **rents** are at **\$1,053**, up **7.4%** from the previous year placing Cleveland - Akron at **102nd** overall in year-over-year rent growth.

Multifamily housing **demand** has been rising with **2,900** ▲ net units absorbed over the past 12 months. This is up **1,138** ▲ units from the previous year's gain of **1,762** ▲ absorbed units.