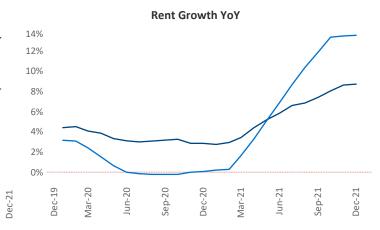

New lease asking **rents** are at **\$1,136**, up **8.6%** from the previous year placing Cincinnati at **89th** overall in year-over-year rent growth.

Multifamily housing **demand** has been rising with **2,880** ▲ net units absorbed over the past 12 months. This is up **907** ▲ units from the previous year's gain of **1,973** ▲ absorbed units.