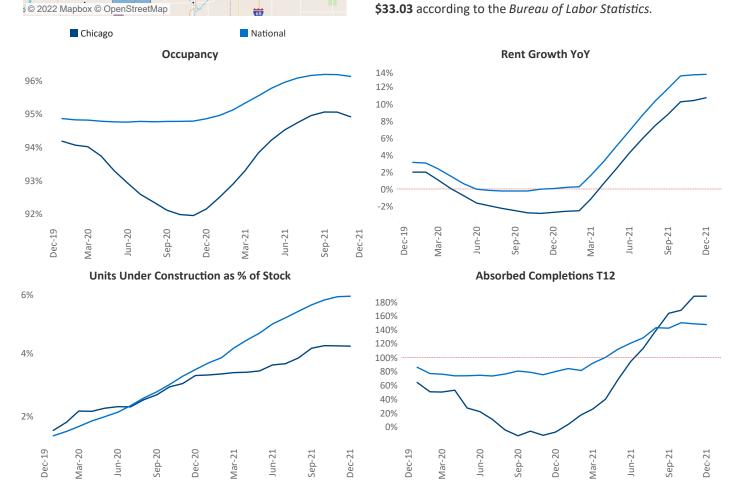

New lease asking **rents** are at \$1,697, up 10.8% ▲ from the previous year placing Chicago at 65th overall in year-over-year rent growth.

Multifamily housing **demand** has been rising with **20,789** ▲ net units absorbed over the past 12 months. This is up **21,824** ▲ units from the previous year's loss of **-1,035** ▼ absorbed units.

**Employment** in Chicago has grown by **4.3%** ▲ over the past 12 months, while hourly wages have risen by **5.3%** ▲ YoY to **\$33.03** according to the *Bureau of Labor Statistics*.