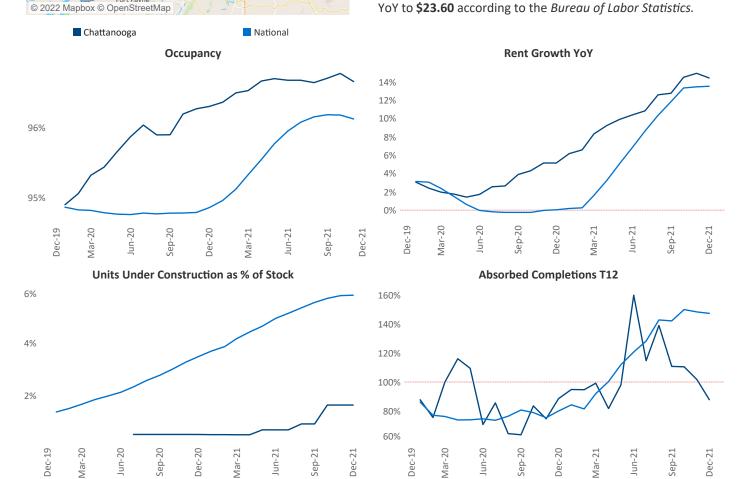

## Chattanooga December 2021

Contact
Liliana Malai
Senior PPC Specialist
Liliana.Malai@yardi.com

**Chattanooga** is the **99th** largest multifamily market with **31,930** completed units and **5,334** units in development, **525** of which have already broken ground.

New lease asking **rents** are at \$1,165, up 14.4% ▲ from the previous year placing Chattanooga at 35th overall in year-over-year rent growth.

Multifamily housing **demand** has been rising with **1,170** ▲ net units absorbed over the past 12 months. This is up **148** ▲ units from the previous year's gain of **1,022** ▲ absorbed units.

**Employment** in Chattanooga has grown by **2.9%** ▲ over the past 12 months, while hourly wages have risen by **7.4%** ▲ YoY to **\$23.60** according to the *Bureau of Labor Statistics*.