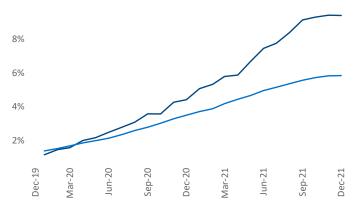

**Employment** in Charlotte has grown by **3.1%** • over the past 12 months, while hourly wages have risen by **1.0%** • YoY to **\$32.78** according to the *Bureau of Labor Statistics*.

Units Under Construction as % of Stock