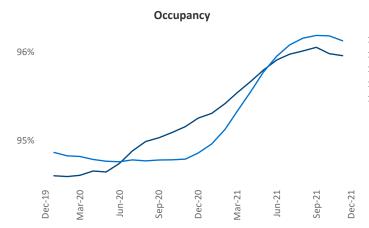

New lease asking **rents** are at **\$1,481**, up **18.6%** from the previous year placing Charlotte at **12th** overall in year-over-year rent growth.

Multifamily housing **demand** has been rising with **11,969** ▲ net units absorbed over the past 12 months. This is up **4,621** ▲ units from the previous year's gain of **7,348** ▲ absorbed units.