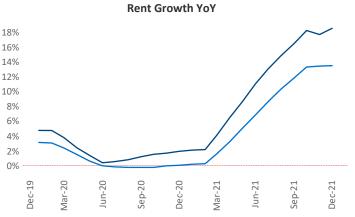

New lease asking **rents** are at **\$1,481**, up **18.6%** from the previous year placing Charlotte at **12th** overall in year-over-year rent growth.

Multifamily housing **demand** has been rising with **11,969** ▲ net units absorbed over the past 12 months. This is up **4,621** ▲ units from the previous year's gain of **7,348** ▲ absorbed units.