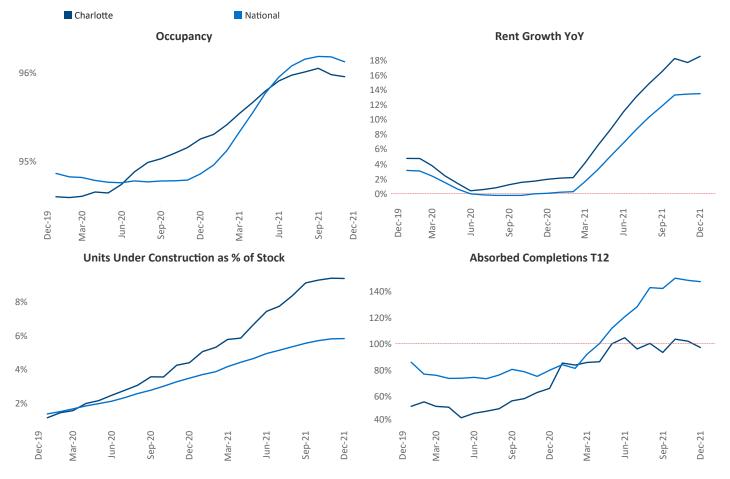

## Charlotte December 2021

Contact
Liliana Malai
Senior PPC Specialist
Liliana.Malai@yardi.com

**Charlotte** is the **26th** largest multifamily market with **194,875** completed units and **89,981** units in development, **18,250** of which have already broken ground.

New lease asking **rents** are at \$1,481, up 18.6% ▲ from the previous year placing Charlotte at 12th overall in year-over-year rent growth.

Multifamily housing **demand** has been rising with **11,969** ▲ net units absorbed over the past 12 months. This is up **4,621** ▲ units from the previous year's gain of **7,348** ▲ absorbed units.