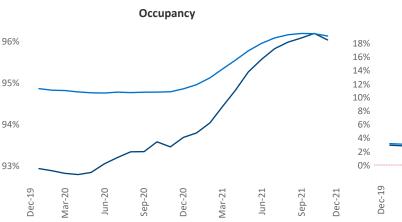

New lease asking **rents** are at **\$1,516**, up **17.1%** from the previous year placing Charleston at **25th** overall in year-over-year rent growth.

Multifamily housing **demand** has been rising with **6,330** ▲ net units absorbed over the past 12 months. This is up **2,058** ▲ units from the previous year's gain of **4,272** ▲ absorbed units.