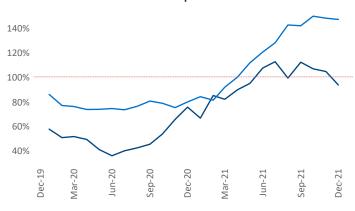

New lease asking **rents** are at **\$1,516**, up **17.1%** from the previous year placing Charleston at **25th** overall in year-over-year rent growth.

Multifamily housing **demand** has been rising with **6,330** ▲ net units absorbed over the past 12 months. This is up **2,058** ▲ units from the previous year's gain of **4,272** ▲ absorbed units.