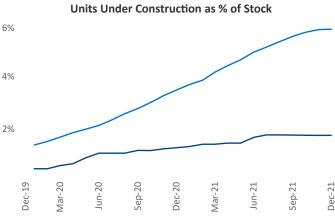

## Central Valley December 2021

Barstow

Contact
Liliana Malai
Senior PPC Specialist
Liliana.Malai@yardi.com

**Central Valley** is the **41st** largest multifamily market with **122,674** completed units and **16,541** units in development, **2,146** of which have already broken ground.