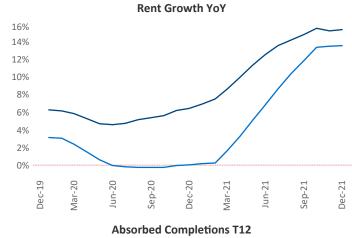

New lease asking **rents** are at \$1,428, up 15.3% ▲ from the previous year placing Central Valley at 29th overall in year-over-year rent growth.

Multifamily housing **demand** has been rising with **1,739** ▲ net units absorbed over the past 12 months. This is down **-1,244** ▼ units from the previous year's gain of **2,983** ▲ absorbed units.