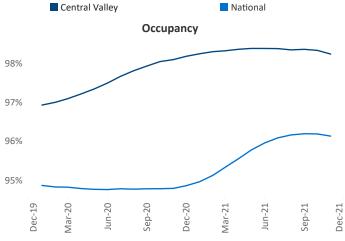

New lease asking **rents** are at \$1,428, up 15.3% ▲ from the previous year placing Central Valley at 29th overall in year-over-year rent growth.

Multifamily housing **demand** has been rising with **1,739** ▲ net units absorbed over the past 12 months. This is down **-1,244** ▼ units from the previous year's gain of **2,983** ▲ absorbed units.