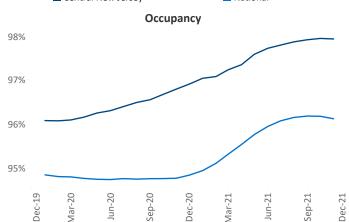

New lease asking **rents** are at **\$1,829**, up **12%** ▲ from the previous year placing Central New Jersey at **53rd** overall in year-over-year rent growth.

Multifamily housing **demand** has been rising with **2,778** ▲ net units absorbed over the past 12 months. This is up **17** ▲ units from the previous year's gain of **2,761** ▲ absorbed units.