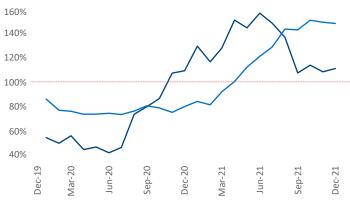

New lease asking **rents** are at **\$1,829**, up **12%** ▲ from the previous year placing Central New Jersey at **53rd** overall in year-over-year rent growth.

Multifamily housing **demand** has been rising with **2,778** ▲ net units absorbed over the past 12 months. This is up **17** ▲ units from the previous year's gain of **2,761** ▲ absorbed units.