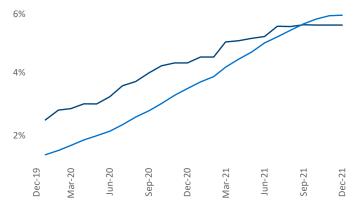

## Central New Jersey December 2021

Contact Liliana Malai Senior PPC Specialist Liliana.Malai@yardi.com

**Central New Jersey** is the **39th** largest multifamily market with **131,876** completed units and **39,279** units in development, **7,264** of which have already broken ground.