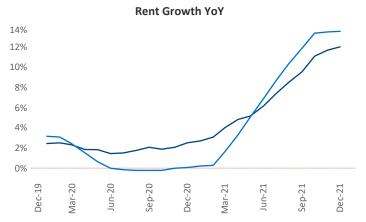

New lease asking **rents** are at **\$1,829**, up **12%** ▲ from the previous year placing Central New Jersey at **53rd** overall in year-over-year rent growth.

Multifamily housing **demand** has been rising with **2,778** ▲ net units absorbed over the past 12 months. This is up **17** ▲ units from the previous year's gain of **2,761** ▲ absorbed units.