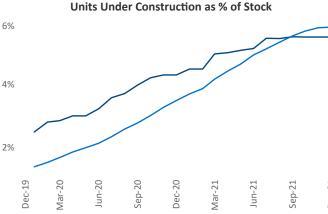

## Central New Jersey is with 131,876 complet development, 7,264 c

Central New Jersey

Contact
Liliana Malai
Senior PPC Specialist
Liliana.Malai@yardi.com

**Central New Jersey** is the **39th** largest multifamily market with **131,876** completed units and **39,279** units in development, **7,264** of which have already broken ground.