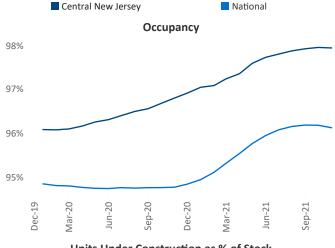

Central New Jersey

Contact
Liliana Malai
Senior PPC Specialist
Liliana.Malai@yardi.com

**Central New Jersey** is the **39th** largest multifamily market with **131,876** completed units and **39,279** units in development, **7,264** of which have already broken ground.

New lease asking **rents** are at \$1,829, up 12% ▲ from the previous year placing Central New Jersey at 53rd overall in year-over-year rent growth.

Multifamily housing **demand** has been rising with **2,778** ▲ net units absorbed over the past 12 months. This is up **17** ▲ units from the previous year's gain of **2,761** ▲ absorbed units.

Employment in Central New Jersey has grown by 4.1% ▲ over the past 12 months, while hourly wages have risen by 1.5% ▲ YoY to \$34.81 according to the *Bureau of Labor Statistics*.