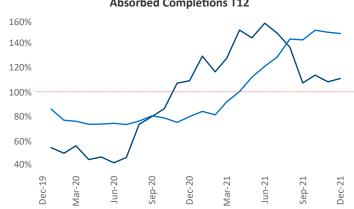

New lease asking **rents** are at \$1,829, up 12% ▲ from the previous year placing Central New Jersey at 53rd overall in year-over-year rent growth.

Multifamily housing **demand** has been rising with **2,778** ▲ net units absorbed over the past 12 months. This is up **17** ▲ units from the previous year's gain of **2,761** ▲ absorbed units.