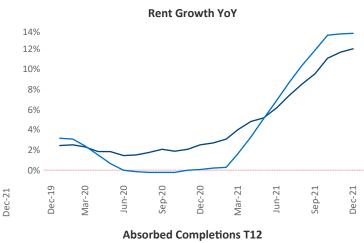

New lease asking **rents** are at \$1,829, up 12% ▲ from the previous year placing Central New Jersey at 53rd overall in year-over-year rent growth.

Multifamily housing **demand** has been rising with **2,778** ▲ net units absorbed over the past 12 months. This is up **17** ▲ units from the previous year's gain of **2,761** ▲ absorbed units.