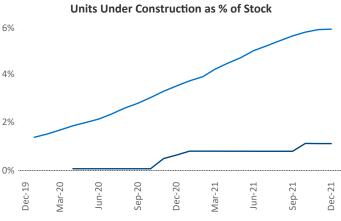

© 2022 Mapbox © OpenStreetMap

■ Central East Texas

Contact Liliana Malai Senior PPC Specialist Liliana.Malai@yardi.com

Central East Texas is the 62nd largest multifamily market with 64,220 completed units and 4,612 units in development, 720 of which have already broken ground.