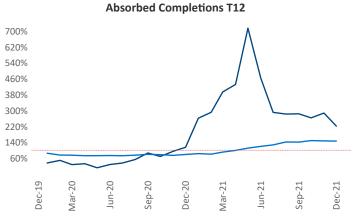

New lease asking **rents** are at \$1,127, up 9% ▲ from the previous year placing Central East Texas at 83rd overall in year-over-year rent growth.

Multifamily housing demand has been rising with 2,245 ▲ net units absorbed over the past 12 months. This is up **1,127** ▲ units from the previous year's gain of **1,118** ▲ absorbed units.