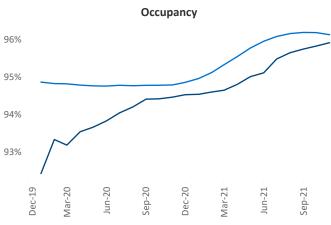

2 Mapbox © OpenStreetMap

■ Central East Texas





Contact Liliana Malai Senior PPC Specialist Liliana.Malai@yardi.com

Central East Texas is the 62nd largest multifamily market with 64,220 completed units and 4,612 units in development, 720 of which have already broken ground.

New lease asking **rents** are at \$1,127, up 9% ▲ from the previous year placing Central East Texas at 83rd overall in year-over-year rent growth.

Multifamily housing demand has been rising with 2,245 ▲ net units absorbed over the past 12 months. This is up **1,127** ▲ units from the previous year's gain of **1,118** ▲ absorbed units.

Employment in Central East Texas has grown by 3.5% ▲ over the past 12 months, while hourly wages have risen by 3.0% ▲ YoY to \$25.82 according to the Bureau of Labor Statistics.



National







## **DISCLAIMER**

ALTHOUGH EVERY EFFORT IS MADE TO ENSURE THE ACCURACY, TIMELINESS AND COMPLETENESS OF THE INFORMATION PROVIDED IN THIS PUBLICATION, THE INFORMATION IS PROVIDED "AS IS" AND YARDI MATRIX DOES NOT GUARANTEE, WARRANT, REPRESENT OR UNDERTAKE THAT THE INFORMATION PROVIDED IS CORRECT, ACCURATE, CURRENT OR COMPLETE. YARDI MATRIX IS NOT LIABLE FOR ANY LOSS, CLAIM, OR DEMAND ARISING DIRECTLY OR INDIRECTLY FROM ANY USE OR RELIANCE UPON THE INFORMATION CONTAINED HEREIN.

## **COPYRIGHT NOTICE**

This document, publication and/or presentation (collectively, 'document') is protected by copyright, trademark and other intellectual property laws. Use of this document is subject to the terms and conditions of Yardi Systems, Inc. dba Yardi Matrix's Terms of Use <a href="ht