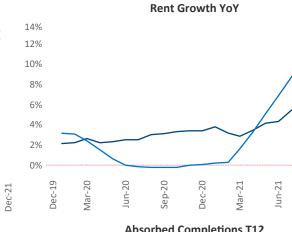

New lease asking **rents** are at \$1,127, up 9% ▲ from the previous year placing Central East Texas at 83rd overall in year-over-year rent growth.

Multifamily housing demand has been rising with 2,245 ▲ net units absorbed over the past 12 months. This is up **1,127** ▲ units from the previous year's gain of **1,118** ▲ absorbed units.