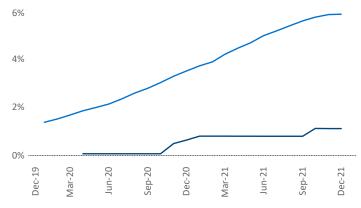

New lease asking **rents** are at **\$1,127**, up **9%**▲ from the previous year placing Central East Texas at **83rd** overall in year-over-year rent growth.

Multifamily housing **demand** has been rising with **2,245** ▲ net units absorbed over the past 12 months. This is up **1,127** ▲ units from the previous year's gain of **1,118** ▲ absorbed units.