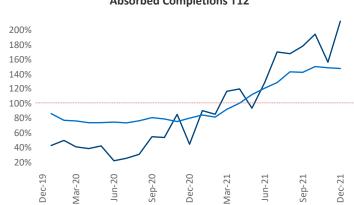

New lease asking **rents** are at \$2,238, up 13.4% ▲ from the previous year placing Central Coast at 44th overall in year-over-year rent growth.

Multifamily housing **demand** has been rising with **830** ▲ net units absorbed over the past 12 months. This is up **631** ▲ units from the previous year's gain of **199** ▲ absorbed units.