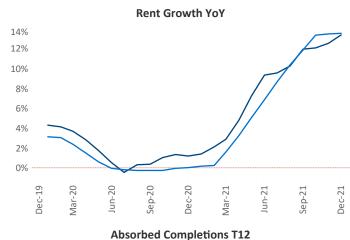

New lease asking **rents** are at \$2,238, up 13.4% ▲ from the previous year placing Central Coast at 44th overall in year-over-year rent growth.

Multifamily housing **demand** has been rising with **830** ▲ net units absorbed over the past 12 months. This is up **631** ▲ units from the previous year's gain of **199** ▲ absorbed units.