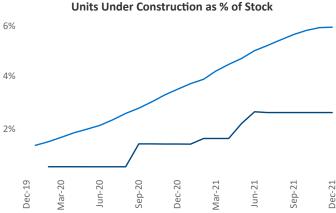

## Central Coast December 2021

Contact
Liliana Malai
Senior PPC Specialist
Liliana.Malai@yardi.com

**Central Coast** is the **87th** largest multifamily market with **37,234** completed units and **10,793** units in development, **973** of which have already broken ground.