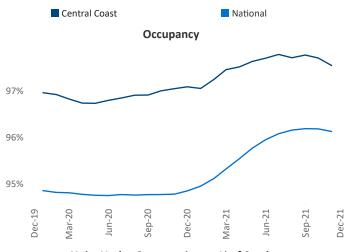

## Central Coast December 2021

Contact
Liliana Malai
Senior PPC Specialist
Liliana.Malai@yardi.com

**Central Coast** is the **87th** largest multifamily market with **37,234** completed units and **10,793** units in development, **973** of which have already broken ground.