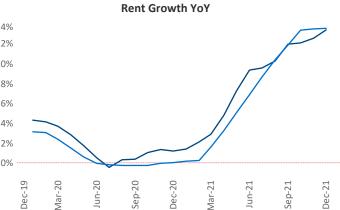

New lease asking **rents** are at **\$2,238**, up **13.4%** ▲ from the previous year placing Central Coast at **44th** overall in year-over-year rent growth.

Multifamily housing **demand** has been rising with  $830 \blacktriangle$  net units absorbed over the past 12 months. This is up  $631 \blacktriangle$  units from the previous year's gain of  $199 \blacktriangle$  absorbed units.