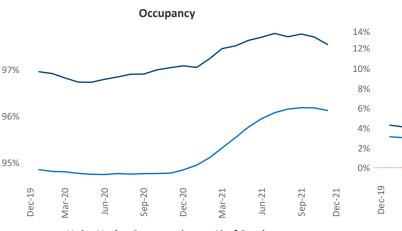

New lease asking **rents** are at **\$2,238**, up **13.4%** ▲ from the previous year placing Central Coast at **44th** overall in year-over-year rent growth.

Multifamily housing **demand** has been rising with  $830 \blacktriangle$  net units absorbed over the past 12 months. This is up  $631 \blacktriangle$  units from the previous year's gain of  $199 \blacktriangle$  absorbed units.