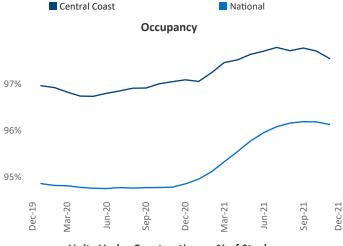

New lease asking **rents** are at \$2,238, up 13.4% ▲ from the previous year placing Central Coast at 44th overall in year-over-year rent growth.

Multifamily housing **demand** has been rising with **830** ▲ net units absorbed over the past 12 months. This is up **631** ▲ units from the previous year's gain of **199** ▲ absorbed units.