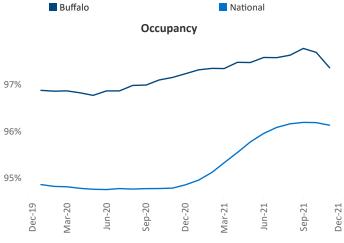

New lease asking **rents** are at \$1,159, up 5.2% ▲ from the previous year placing Buffalo at 112th overall in year-over-year rent growth.

Multifamily housing **demand** has been rising with **392** ▲ net units absorbed over the past 12 months. This is down **-216** ▼ units from the previous year's gain of **608** ▲ absorbed units.