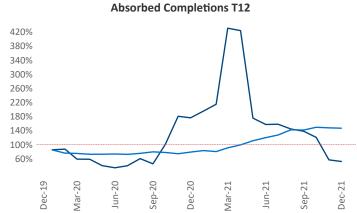

New lease asking **rents** are at \$1,159, up 5.2% ▲ from the previous year placing Buffalo at 112th overall in year-over-year rent growth.

Multifamily housing **demand** has been rising with **392** ▲ net units absorbed over the past 12 months. This is down **-216** ▼ units from the previous year's gain of **608** ▲ absorbed units.