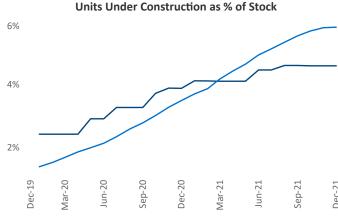

## Buffalo December 2021

Contact
Liliana Malai
Senior PPC Specialist
Liliana.Malai@yardi.com

**Buffalo** is the **76th** largest multifamily market with **46,941** completed units and **10,891** units in development, **2,156** of which have already broken ground.