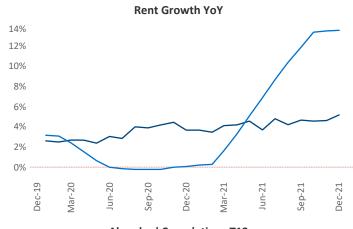

New lease asking **rents** are at \$1,159, up 5.2% ▲ from the previous year placing Buffalo at 112th overall in year-over-year rent growth.

Multifamily housing **demand** has been rising with **392** ▲ net units absorbed over the past 12 months. This is down **-216** ▼ units from the previous year's gain of **608** ▲ absorbed units.