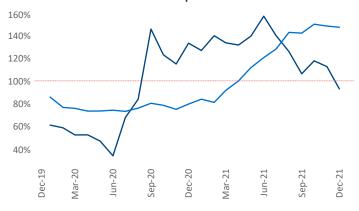

**Employment** in Bridgeport - New Haven has grown by **2.5%** ▲ over the past 12 months, while hourly wages have risen by **1.2%** ▲ YoY to **\$33.30** according to the *Bureau of Labor Statistics*.

**Absorbed Completions T12** 