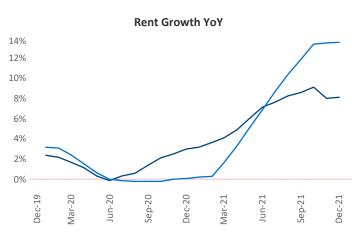

New lease asking **rents** are at \$1,681, up 8.0% ▲ from the previous year placing Bridgeport - New Haven at 96th overall in year-over-year rent growth.

Multifamily housing **demand** has been rising with **4,011** ▲ net units absorbed over the past 12 months. This is up **647** ▲ units from the previous year's gain of **3,364** ▲ absorbed units.