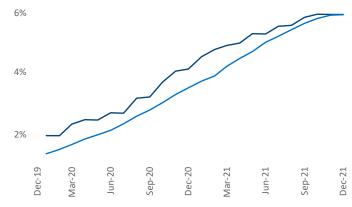

## ■ Bridgeport - New Haven

© 2022 Mapbox © OpenStreetMap

National

Dec-21



### **Units Under Construction as % of Stock**



# Bridgeport - New Haven December 2021

Contact
Liliana Malai
Senior PPC Specialist
Liliana.Malai@yardi.com

**Bridgeport - New Haven** is the **36th** largest multifamily market with **136,506** completed units and **41,401** units in development, **7,957** of which have already broken ground.

New lease asking **rents** are at \$1,681, up 8.0% ▲ from the previous year placing Bridgeport - New Haven at 96th overall in year-over-year rent growth.

Multifamily housing **demand** has been rising with **4,011** ▲ net units absorbed over the past 12 months. This is up **647** ▲ units from the previous year's gain of **3,364** ▲ absorbed units.

**Employment** in Bridgeport - New Haven has grown by **2.5%** ▲ over the past 12 months, while hourly wages have risen by **1.2%** ▲ YoY to **\$33.3