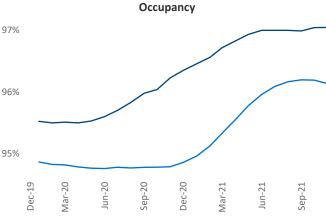

New lease asking **rents** are at \$1,681, up 8.0% ▲ from the previous year placing Bridgeport - New Haven at 96th overall in year-over-year rent growth.

Multifamily housing **demand** has been rising with **4,011** ▲ net units absorbed over the past 12 months. This is up **647** ▲ units from the previous year's gain of **3,364** ▲ absorbed units.