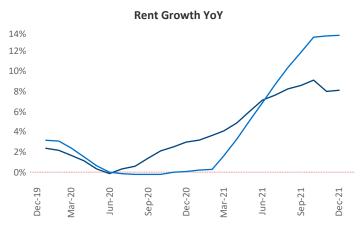

New lease asking **rents** are at **\$1,681**, up **8.0%** ▲ from the previous year placing Bridgeport - New Haven at **96th** overall in year-over-year rent growth.

Multifamily housing **demand** has been rising with **4,011** ▲ net units absorbed over the past 12 months. This is up **647** ▲ units from the previous year's gain of **3,364** ▲ absorbed units.