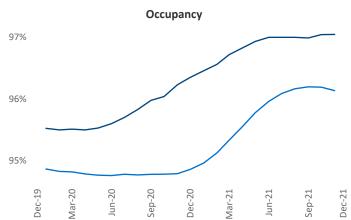

New lease asking **rents** are at **\$1,681**, up **8.0%** ▲ from the previous year placing Bridgeport - New Haven at **96th** overall in year-over-year rent growth.

Multifamily housing **demand** has been rising with **4,011** ▲ net units absorbed over the past 12 months. This is up **647** ▲ units from the previous year's gain of **3,364** ▲ absorbed units.