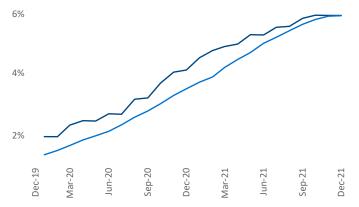

## Yardi Matrix

Units Under Construction as % of Stock

Bridgeport - New Haven December 2021 Contact Liliana Malai Senior PPC Specialist Liliana.Malai@yardi.com

**Bridgeport - New Haven** is the **36th** largest multifamily market with **136,506** completed units and **41,401** units in development, **7,957** of which have already broken ground.