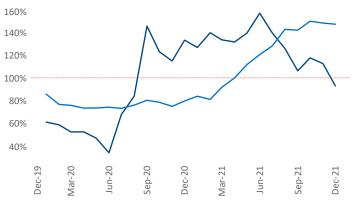

New lease asking **rents** are at **\$1,681**, up **8.0%** ▲ from the previous year placing Bridgeport - New Haven at **96th** overall in year-over-year rent growth.

Multifamily housing **demand** has been rising with **4,011** ▲ net units absorbed over the past 12 months. This is up **647** ▲ units from the previous year's gain of **3,364** ▲ absorbed units.