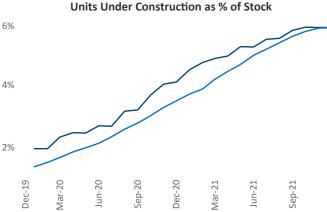

## Bridgeport - New Haven December 2021

Contact Liliana Malai Senior PPC Specialist Liliana.Malai@yardi.com

Bridgeport - New Haven is the 36th largest multifamily market with 136,506 completed units and 41,401 units in development, 7,957 of which have already broken ground.