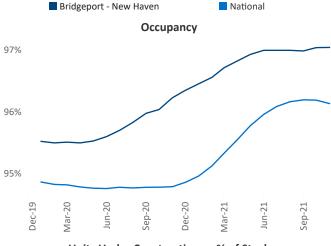

New lease asking **rents** are at \$1,681, up 8.0% ▲ from the previous year placing Bridgeport - New Haven at 96th overall in year-over-year rent growth.

Multifamily housing demand has been rising with 4,011 A net units absorbed over the past 12 months. This is up 647 ▲ units from the previous year's gain of 3,364 ▲ absorbed units.