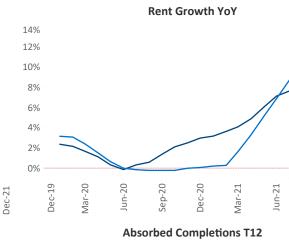

New lease asking **rents** are at \$1,681, up 8.0% ▲ from the previous year placing Bridgeport - New Haven at 96th overall in year-over-year rent growth.

Multifamily housing demand has been rising with 4,011 A net units absorbed over the past 12 months. This is up 647 ▲ units from the previous year's gain of 3,364 ▲ absorbed units.