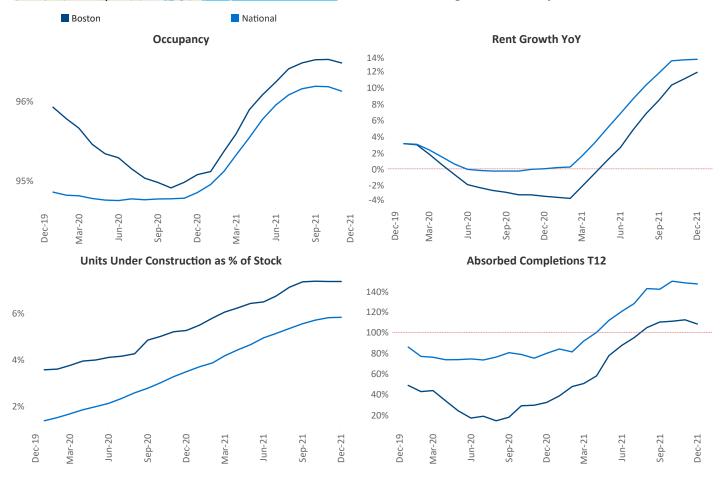

## Boston December 2021

Contact
Liliana Malai
Senior PPC Specialist
Liliana.Malai@yardi.com

**Boston** is the **15th** largest multifamily market with **243,383** completed units and **87,464** units in development, **17,911** of which have already broken ground.

New lease asking **rents** are at \$2,514, up 11.9% ▲ from the previous year placing Boston at 54th overall in year-over-year rent growth.

Multifamily housing **demand** has been rising with **12,972** ▲ net units absorbed over the past 12 months. This is up **9,354** ▲ units from the previous year's gain of **3,618** ▲ absorbed units.

**Employment** in Boston has grown by **6.8%** ▲ over the past 12 months, while hourly wages have risen by **3.5%** ▲ YoY to **\$39.28** according to the *Bureau of Labor Statistics*.