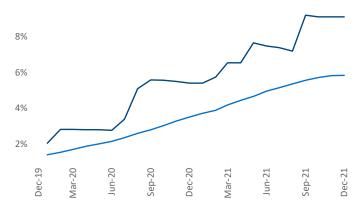

New lease asking **rents** are at **\$1,532**, up **18.3%** from the previous year placing Boise at **14th** overall in year-over-year rent growth.

Multifamily housing **demand** has been rising with **1,543** ▲ net units absorbed over the past 12 months. This is up **190** ▲ units from the previous year's gain of **1,353** ▲ absorbed units.