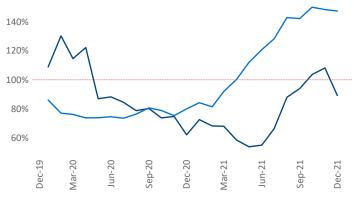

New lease asking **rents** are at **\$1,532**, up **18.3%** from the previous year placing Boise at **14th** overall in year-over-year rent growth.

Multifamily housing **demand** has been rising with **1,543** ▲ net units absorbed over the past 12 months. This is up **190** ▲ units from the previous year's gain of **1,353** ▲ absorbed units.