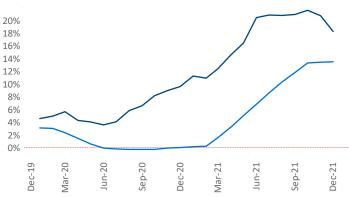

## Yardi Matrix

Boise December 2021 Contact Liliana Malai Senior PPC Specialist Liliana.Malai@yardi.com

**Boise** is the **108th** largest multifamily market with **23,530** completed units and **19,246** units in development, **2,140** of which have already broken ground.

**Employment** in Boise has grown by **1.4%** over the past 12 months, while hourly wages have risen by **6.2%** YoY to **\$27.18** according to the *Bureau of Labor Statistics*.

Units Under Construction as % of Stock