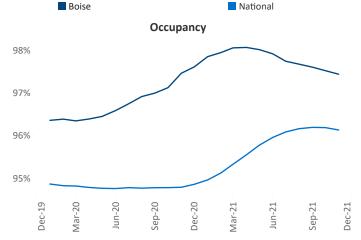

rdi Matrix



Boise December 2021 Contact Liliana Malai Senior PPC Specialist Liliana.Malai@yardi.com

**Boise** is the **108th** largest multifamily market with **23,530** completed units and **19,246** units in development, **2,140** of which have already broken ground.

New lease asking **rents** are at **\$1,532**, up **18.3%** from the previous year placing Boise at **14th** overall in year-over-year rent growth.

Multifamily housing **demand** has been rising with **1,543** ▲ net units absorbed over the past 12 months. This is up **190** ▲ units from the previous year's gain of **1,353** ▲ absorbed units.

**Employment** in Boise has grown by **1.4%** over the past 12 months, while hourly wages have risen by **6.2%** YoY to **\$27.18** according to the *Bureau of Labor Statistics*.



Units Under Construction as % of Stock











## DISCLAIMER

ALTHOUGH EVERY EFFORT IS MADE TO ENSURE THE ACCURACY, TIMELINESS AND COMPLETENESS OF THE INFORMATION PROVIDED IN THIS PUBLICATION, THE INFORMATION IS PROVIDED "AS IS" AND YARDI MATRIX DOES NOT GUARANTEE, WARRANT, REPRESENT OR UNDERTAKE THAT THE INFORMATION PROVIDED IS CORRECT, ACCURATE, CURRENT OR COMPLETE. YARDI MATRIX IS NOT LIABLE FOR ANY LOSS, CLAIM, OR DEMAND ARISING DIRECTLY OR INDIRECTLY FROM ANY USE OR RELIANCE UPON THE INFORMATION CONTAINED HEREIN.

## **COPYRIGHT NOTICE**

This document, publication and/or presentation (collectively, 'document') is protected by copyright, trademark and other intellectual property laws. Use of this document is subject to the terms and conditions of Yardi Systems, Inc. dba Yardi Mat