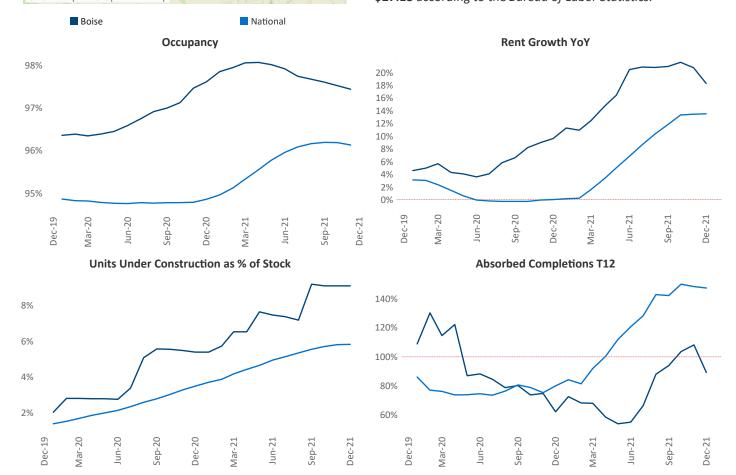

## Boise December 2021

Contact
Liliana Malai
Senior PPC Specialist
Liliana.Malai@yardi.com

**Boise** is the **108th** largest multifamily market with **23,530** completed units and **19,246** units in development, **2,140** of which have already broken ground.

New lease asking **rents** are at \$1,532, up 18.3% ▲ from the previous year placing Boise at 14th overall in year-over-year rent growth.

Multifamily housing **demand** has been rising with **1,543** ▲ net units absorbed over the past 12 months. This is up **190** ▲ units from the previous year's gain of **1,353** ▲ absorbed units.