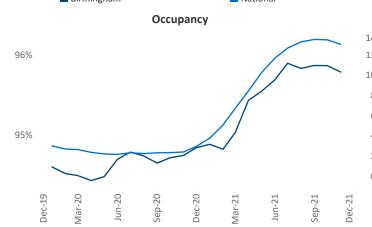

New lease asking **rents** are at **\$1,160**, up **9.4%** from the previous year placing Birmingham at **80th** overall in year-over-year rent growth.

Multifamily housing **demand** has been rising with **1,926** ▲ net units absorbed over the past 12 months. This is up **1,488** ▲ units from the previous year's gain of **438** ▲ absorbed units.