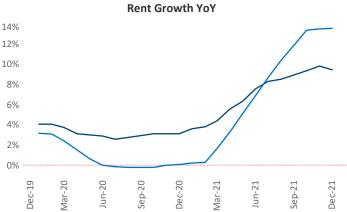

New lease asking **rents** are at **\$1,160**, up **9.4%** from the previous year placing Birmingham at **80th** overall in year-over-year rent growth.

Multifamily housing **demand** has been rising with **1,926** ▲ net units absorbed over the past 12 months. This is up **1,488** ▲ units from the previous year's gain of **438** ▲ absorbed units.