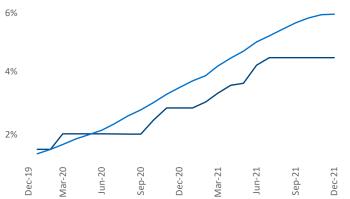

**Employment** in Birmingham has grown by **3.2%** ▲ over the past 12 months, while hourly wages have risen by **1.5%** ▲ YoY to **\$26.23** according to the *Bureau of Labor Statistics*.

**Units Under Construction as % of Stock** 