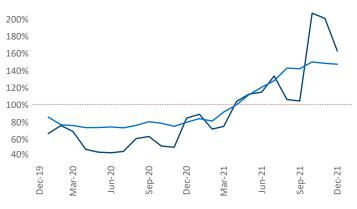

New lease asking **rents** are at **\$1,118**, up **9.5%** from the previous year placing Baton Rouge at **79th** overall in year-over-year rent growth.

Multifamily housing **demand** has been rising with **926** ▲ net units absorbed over the past 12 months. This is down -629 ▼ units from the previous year's gain of **1,555** ▲ absorbed units.