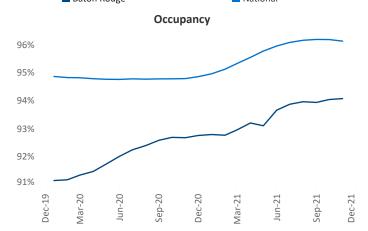

New lease asking **rents** are at **\$1,118**, up **9.5%** from the previous year placing Baton Rouge at **79th** overall in year-over-year rent growth.

Multifamily housing **demand** has been rising with **926** ▲ net units absorbed over the past 12 months. This is down -629 ▼ units from the previous year's gain of **1,555** ▲ absorbed units.