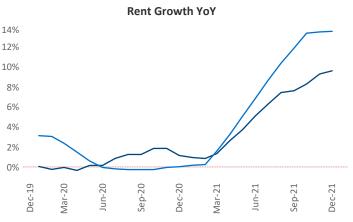

New lease asking **rents** are at **\$1,118**, up **9.5%** from the previous year placing Baton Rouge at **79th** overall in year-over-year rent growth.

Multifamily housing **demand** has been rising with **926** ▲ net units absorbed over the past 12 months. This is down -629 ▼ units from the previous year's gain of **1,555** ▲ absorbed units.