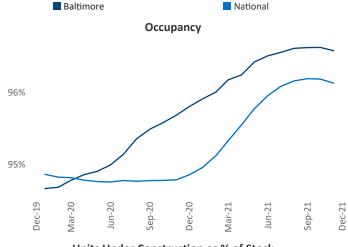

New lease asking **rents** are at \$1,595, up 11.6% ▲ from the previous year placing Baltimore at 57th overall in year-over-year rent growth.

Multifamily housing **demand** has been rising with **4,745** ▲ net units absorbed over the past 12 months. This is down **-722** ▼ units from the previous year's gain of **5,467** ▲ absorbed units.