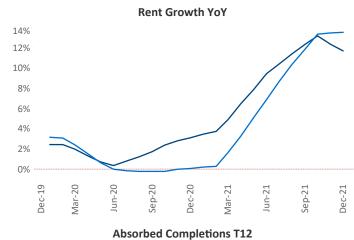

New lease asking **rents** are at \$1,595, up 11.6% ▲ from the previous year placing Baltimore at 57th overall in year-over-year rent growth.

Multifamily housing **demand** has been rising with **4,745** ▲ net units absorbed over the past 12 months. This is down **-722** ▼ units from the previous year's gain of **5,467** ▲ absorbed units.