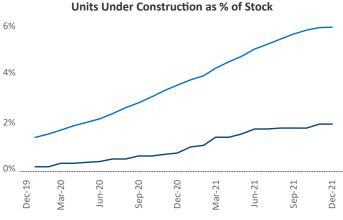

## Baltimore December 2021

Contact
Liliana Malai
Senior PPC Specialist
Liliana.Malai@yardi.com

**Baltimore** is the **21st** largest multifamily market with **227,780** completed units and **35,222** units in development, **4,366** of which have already broken ground.