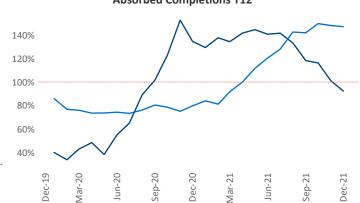

New lease asking **rents** are at \$1,595, up 11.6% ▲ from the previous year placing Baltimore at 57th overall in year-over-year rent growth.

Multifamily housing **demand** has been rising with **4,745** ▲ net units absorbed over the past 12 months. This is down **-722** ▼ units from the previous year's gain of **5,467** ▲ absorbed units.