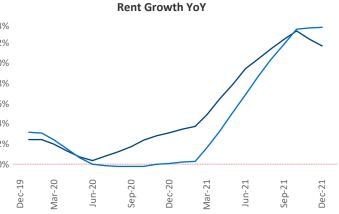

New lease asking **rents** are at **\$1,595**, up **11.6%** ▲ from the previous year placing Baltimore at **57th** overall in year-over-year rent growth.

Multifamily housing **demand** has been rising with **4,745** ▲ net units absorbed over the past 12 months. This is down -722 ▼ units from the previous year's gain of **5,467** ▲ absorbed units.