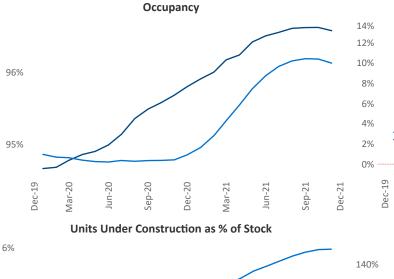

New lease asking **rents** are at **\$1,595**, up **11.6%** ▲ from the previous year placing Baltimore at **57th** overall in year-over-year rent growth.

Multifamily housing **demand** has been rising with **4,745** ▲ net units absorbed over the past 12 months. This is down -722 ▼ units from the previous year's gain of **5,467** ▲ absorbed units.

**Employment** in Baltimore has grown by **2.5%** over the past 12 months, while hourly wages have risen by **3.2%** YoY to **\$33.25** according to the *Bureau of Labor Statistics*.

Sep-20

Dec-20

Mar-21