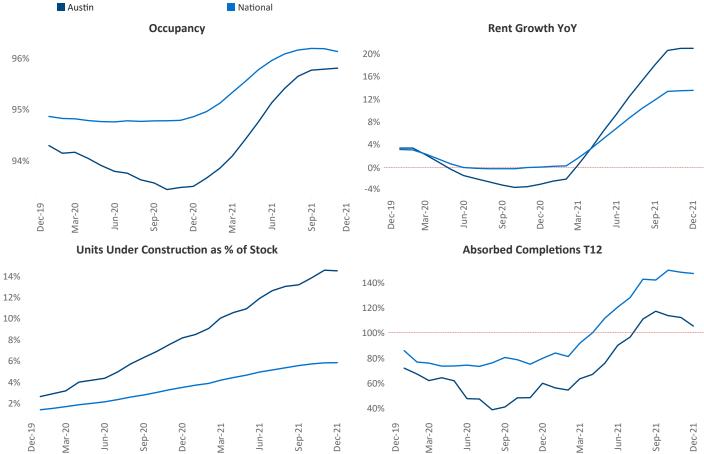

## Austin December 2021

Contact
Liliana Malai
Senior PPC Specialist
Liliana.Malai@yardi.com

**Austin** is the **14th** largest multifamily market with **267,091** completed units and **117,978** units in development, **38,695** of which have already broken ground.

New lease asking **rents** are at \$1,677, up 20.8% ▲ from the previous year placing Austin at 9th overall in year-over-year rent growth.

Multifamily housing **demand** has been rising with **20,106** ▲ net units absorbed over the past 12 months. This is up **11,019** ▲ units from the previous year's gain of **9,087** ▲ absorbed units.

**Employment** in Austin has grown by **7.0%** ▲ over the past 12 months, while hourly wages have risen by **5.0%** ▲ YoY to **\$31.44** according to the *Bureau of Labor Statistics*.