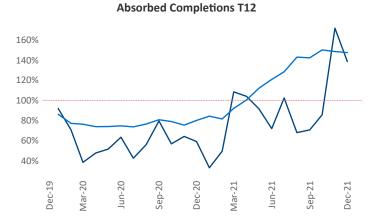

New lease asking **rents** are at \$1,074, up 10.6% ▲ from the previous year placing Augusta at 69th overall in year-over-year rent growth.

Multifamily housing **demand** has been rising with **873** ▲ net units absorbed over the past 12 months. This is up **272** ▲ units from the previous year's gain of **601** ▲ absorbed units.