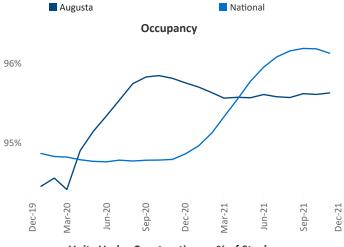

New lease asking **rents** are at \$1,074, up 10.6% ▲ from the previous year placing Augusta at 69th overall in year-over-year rent growth.

Multifamily housing **demand** has been rising with **873** ▲ net units absorbed over the past 12 months. This is up **272** ▲ units from the previous year's gain of **601** ▲ absorbed units.