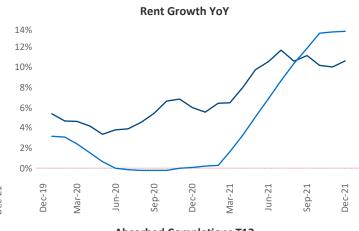

New lease asking **rents** are at \$1,074, up 10.6% ▲ from the previous year placing Augusta at 69th overall in year-over-year rent growth.

Multifamily housing **demand** has been rising with **873** ▲ net units absorbed over the past 12 months. This is up **272** ▲ units from the previous year's gain of **601** ▲ absorbed units.